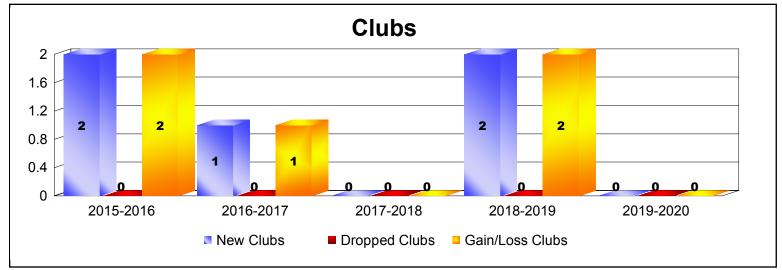

District 111NW

As of December 2019 Cumulative

| Year      | New<br>Clubs | Dropped<br>Clubs | Gain/<br>Loss<br>Clubs | New<br>Members | Charter<br>Members | Reinstate<br>Members | Transfer<br>Members | Total<br>Member<br>Added | Total<br>Members<br>Dropped | Gain/<br>Loss<br>Members |
|-----------|--------------|------------------|------------------------|----------------|--------------------|----------------------|---------------------|--------------------------|-----------------------------|--------------------------|
| 2015-2016 | 2            | 0                | 2                      | 86             | 44                 | 0                    | 6                   | 136                      | -94                         | 42                       |
| 2016-2017 | 1            | 0                | 1                      | 109            | 22                 | 1                    | 5                   | 137                      | -87                         | 50                       |
| 2017-2018 | 0            | 0                | 0                      | 95             | 0                  | 1                    | 5                   | 101                      | -94                         | 7                        |
| 2018-2019 | 2            | 0                | 2                      | 91             | 43                 | 2                    | 11                  | 147                      | -78                         | 69                       |
| 2019-2020 | 0            | 0                | 0                      | 33             | 0                  | 0                    | 3                   | 36                       | -31                         | 5                        |
| Average   | 1            | 0                | 1                      | 83             | 22                 | 1                    | 6                   | 111                      | -77                         | 35                       |