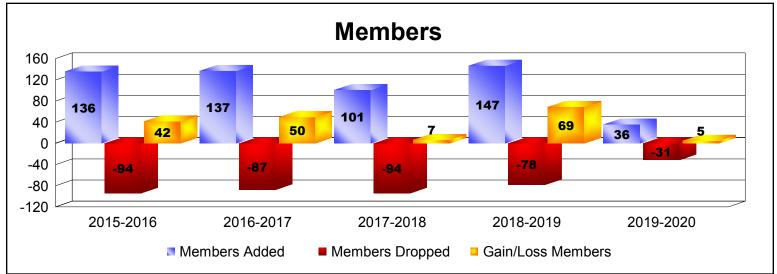

District 111NW

As of December 2019 Cumulative

| Year      | New<br>Clubs | Dropped<br>Clubs | Gain/<br>Loss<br>Clubs | New<br>Members | Charter<br>Members | Reinstate<br>Members | Transfer<br>Members | Total<br>Member<br>Added | Total<br>Members<br>Dropped | Gain/<br>Loss<br>Members |
|-----------|--------------|------------------|------------------------|----------------|--------------------|----------------------|---------------------|--------------------------|-----------------------------|--------------------------|
| 2015-2016 | 2            | 0                | 2                      | 86             | 44                 | 0                    | 6                   | 136                      | -94                         | 42                       |
| 2016-2017 | 1            | 0                | 1                      | 109            | 22                 | 1                    | 5                   | 137                      | -87                         | 50                       |
| 2017-2018 | 0            | 0                | 0                      | 95             | 0                  | 1                    | 5                   | 101                      | -94                         | 7                        |
| 2018-2019 | 2            | 0                | 2                      | 91             | 43                 | 2                    | 11                  | 147                      | -78                         | 69                       |
| 2019-2020 | 0            | 0                | 0                      | 33             | 0                  | 0                    | 3                   | 36                       | -31                         | 5                        |
| Average   | 1            | 0                | 1                      | 83             | 22                 | 1                    | 6                   | 111                      | -77                         | 35                       |